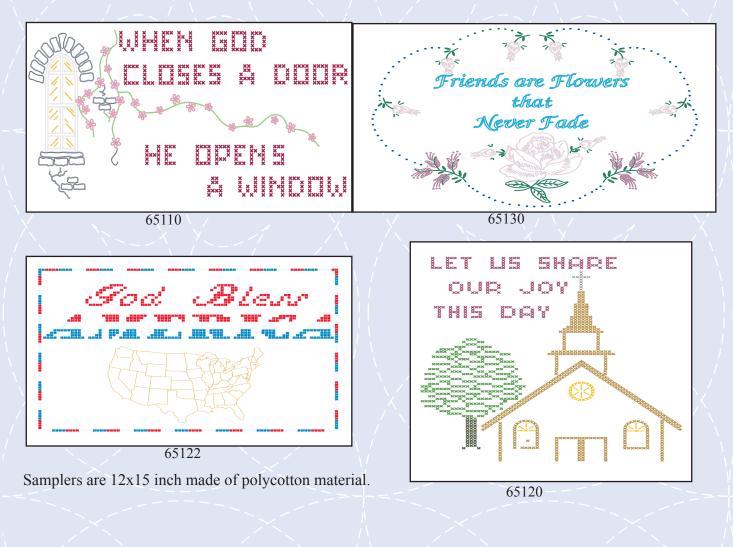

### Samplers

l.

65620

#### Sampler

SAMPLER - 17 X19.5 inches embroidered block is made of 50/50 poly cotton crease resistant material.