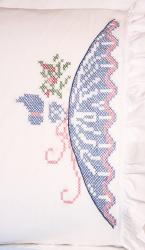

### Cross Stitch Pillowcases & Scarves

Pillow cases are 30 x 20 inch and scarves are 15 x 42 inch. Made of poly cotton crease resistant material.