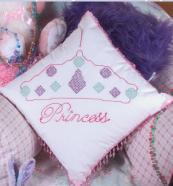

# Learn To Stitch Accent Pillow Tops Pillow are designed for different ability levels. From Beginner to Intermediate. Fits standard 14 inch pillow form. Edging

and embellishments are not included. Pillow top is sewn together, except for one open end.

#55015 Butterfly Ability Level Intermediate

#55025 Princess Tiara Ability Level Beginner

#55035 Basketball Ability Level Advanced Beginner Ability Level Intermediate

#55045 Purse

#55055 Hey Girl Ability Level Beginner