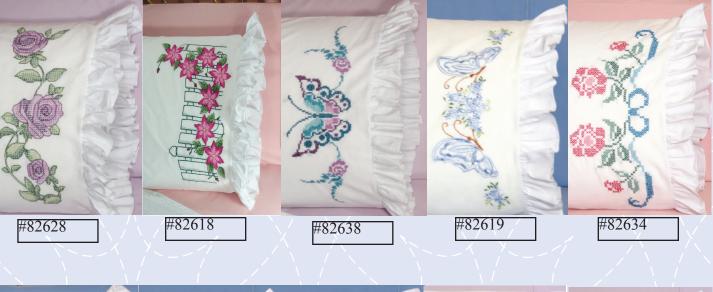

### Cross Stitch Pillowcases & Scarves

Pillow cases are 30 x 20 inch and scarves are 15 x 42 inch. Made of poly cotton crease resistant material.

#### Lace Edge Pillowcase, Scarf, Doily

### Animal Pillowcase & Scarf