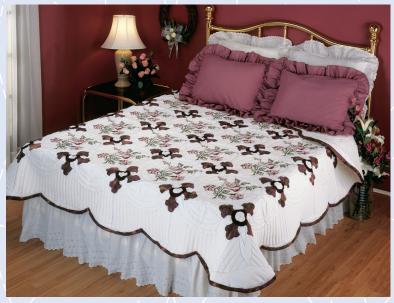

# Applique & Embroidered Quilts

#### Style No. 86024 "Rose Medallion"

Combine applique and embroidery to make this 99 x 99 inch queen size quilt. Made of 50/50 poly cotton crease resistant material.

Style No. 86014 "Interlocking Squares"