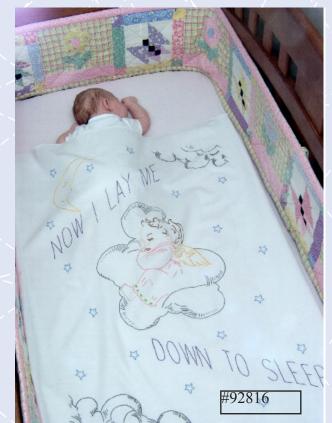

further work to the edge

Style 161 is a Hemstitch edge dresser scarf that needs to have the edge crochet to finish Style 162 is a Perle edge dresser scarf and needs no further work to the edge.

### Cross Stitch Pillowcases & Scarves

Pillow cases are 30 x 20 inch and scarves are 15 x 42 inch. Made of poly cotton crease resistant material.



#### Lace Edge Pillowcase, Scarf, Doily





### Animal Pillowcase & Scarf



# **Borders For Your Quilts**

Make your quilt look like it was made by a professional. Preprinted corners and borders will work with all our quilt blocks. Choose your pattern and then decide on the quilt size. Lot No. 87 is for double bed. Lot No. 88 is for a queen size bed. Lot No. 89 is for a king size bed.



## Receiving Blankets 100% Flannel Baby Receiving Blanket





#### Christmas Table Runner & Matching Towel





15 x 42 inch Table Runners & 15 x 30 inch Towels













#### Baby Quilt Tops



#92615



#92613





#92617



#92616





#92611



#92614



#92627

#92637

#92619

## Baby Quilt Tops



# Twelve 9x9 inch blocks made of polycotton crease resistant material. Two of the designs are all cross



92312 cross stitch

| _ |  |      |  |
|---|--|------|--|
|   |  | Re I |  |
|   |  |      |  |
|   |  |      |  |

92325 outline stitch



92328 outline stitch



92 outline stitch



#### 92315 outline stitch



92317 outline stitch





#### **Ruffled Pillowcase**





#### Growth Charts



### Samplers





l.

65620









## Table Runners

Lot No. 656 - 15x42 inch lace edge table runner. Made of poly cotton material.

## Doilies -12