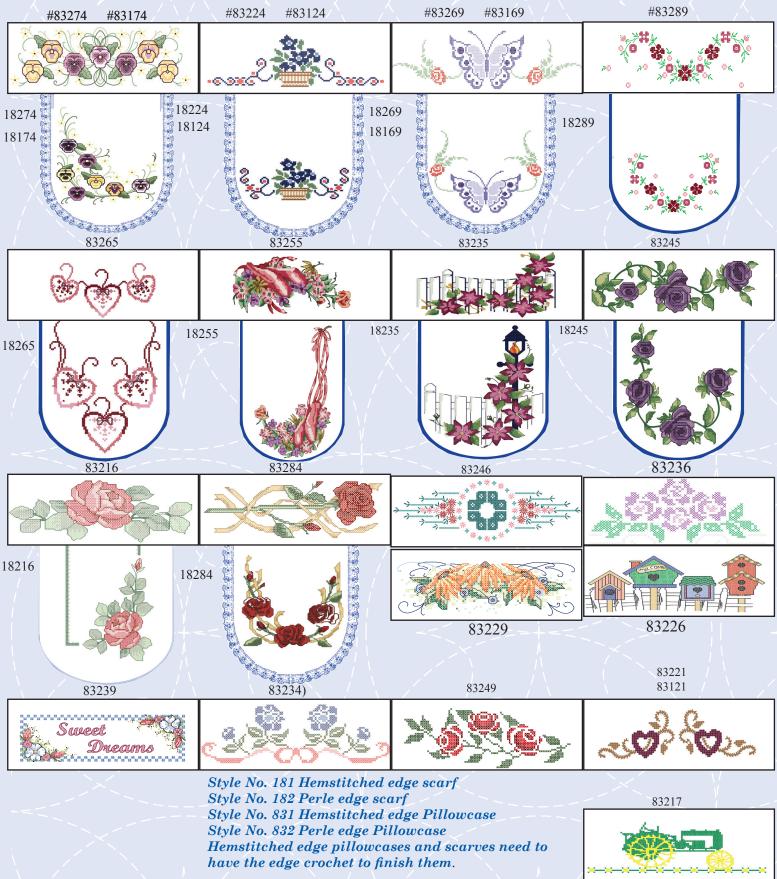

#### Matching Pillowcases & Scarves

Pillow cases are 30 x 20 inch and scarves are 15 x 42 inch. Made of poly cotton crease resistant material.

Style 829 is Hemstitch edge pillowcase that needs to have the edge crochet to finis Style 830 is a Perle edge pillowcase and needs no further work to the edge

Style 161 is a Hemstitch edge dresser scarf that needs to have the edge crochet to finish Style 162 is a Perle edge dresser scarf and needs no further work to the edge.