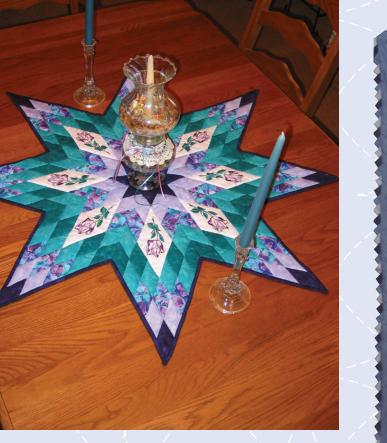

#### Table Center

Style No. 49003 42 inch star shape center uses embroidery and piece work.