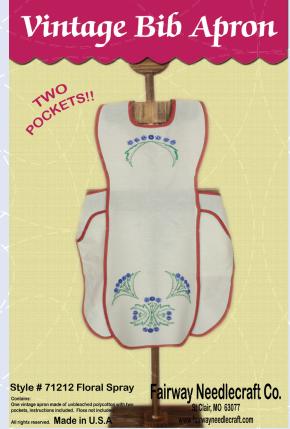

#### Lot No. 71212

This vintage bib apron is made of unbleached fabric with two pockets and easy stamped for embroidery pattern.