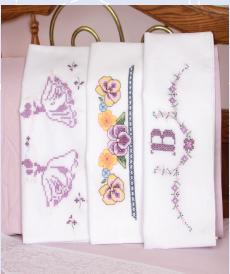

### Cross Stitch Pillowcases & Scarves

Pillow cases are 30 x 20 inch and scarves are 15 x 42 inch. Made of poly cotton crease resistant material.