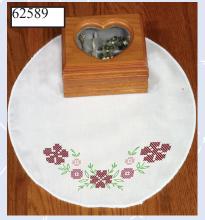

nner & Matching Towel





15 x 42 inch Table Runners & 15 x 30 inch Towels













#### Baby Quilt Tops



#92615



#92613





#92617



#92616





#92611



#92614



#92627

#92637

#92619

## Baby Quilt Tops



# Twelve 9x9 inch blocks made of polycotton crease resistant material. Two of the designs are all cross



92312 cross stitch

| _ |  |      |  |
|---|--|------|--|
|   |  | Re I |  |
|   |  |      |  |
|   |  |      |  |

92325 outline stitch



92328 outline stitch



92 outline stitch



#### 92315 outline stitch



92317 outline stitch





#### **Ruffled Pillowcase**





#### Growth Charts



### Samplers





l.

65620









## Table Runners

Lot No. 656 - 15x42 inch lace edge table runner. Made of poly cotton material.

## Doilies -12 inch - perle edge













### Hemmed Pillowcase

83614



Lot No. 836 Hemmed edge pillowcase. These pillowcases fit a standard size pillow with a two inch hemm on the bottom.





#### 9x9 Red Work







#### "Texas Star" Embroidered Quilts

24 piece embroidered "Texas Star" queen size quilts (99 x 99). These quilts are complete with 4 piece top and 20 piece border . Complete queen size quilt made of 50/50 poly cotton crease resistant material.



86193

86295



# Applique & Embroidered Quilts

#### Style No. 86024 "Rose Medallion"

Combine applique and embroidery to make this 99 x 99 inch queen size quilt. Made of 50/50 poly cotton crease resistant material.





Style No. 86014 "Interlocking Squares"

### New Items Queen Size Embroidered Quilts 99x99 inch





99 X 99 inch Queen Size





#### Sampler