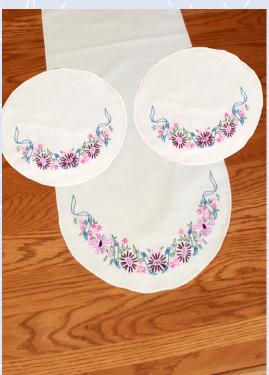

## Table Runners

Lot No. 656 - 15x42 inch lace edge table runner. Made of poly cotton material.

## Doilies -12 inch - perle edge