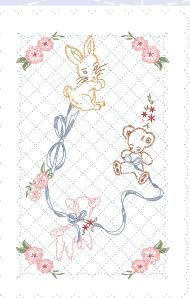

ser scarf and needs no further work to the edge.

### Cross Stitch Pillowcases & Scarves

Pillow cases are 30 x 20 inch and scarves are 15 x 42 inch. Made of poly cotton crease resistant material.



#### Lace Edge Pillowcase, Scarf, Doily





### Animal Pillowcase & Scarf



# **Borders For Your Quilts**

Make your quilt look like it was made by a professional. Preprinted corners and borders will work with all our quilt blocks. Choose your pattern and then decide on the quilt size. Lot No. 87 is for double bed. Lot No. 88 is for a queen size bed. Lot No. 89 is for a king size bed.



## Receiving Blankets 100% Flannel Baby Receiving Blanket





#### Christmas Table Runner & Matching Towel





15 x 42 inch Table Runners & 15 x 30 inch Towels













#### Baby Quilt Tops



#92615



#92613





#92617



#92616





#92611



#92614



#92627

#92637

#92619

## Baby Quilt Tops



# Twelve 9x9 inch blocks made of polycotton crease resistant material. Two of the designs are all cross



92312 cross stitch

| _ |  |      |  |
|---|--|------|--|
|   |  | Re I |  |
|   |  |      |  |
|   |  |      |  |

92325 outline stitch



92328 outline stitch



92 outline stitch



#### 92315 outline stitch



92317 outline stitch





#### **Ruffled Pillowcase**





#### Growth Charts



### Samplers





l.

65620









## Table Runners

Lot No. 656 - 15x42 inch lace edge table runner. Made of poly cotton material.

## Doilies -12 inch - perle edge













### Hemmed Pillowcase

83614



Lot No. 836 Hemmed edge pillowcase. These pillowcases fit a standard size pillow wi