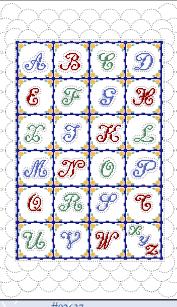

ork to the edge.

### Cross Stitch Pillowcases & Scarves

Pillow cases are 30 x 20 inch and scarves are 15 x 42 inch. Made of poly cotton crease resistant material.



#### Lace Edge Pillowcase, Scarf, Doily





### Animal Pillowcase & Scarf



# **Borders For Your Quilts**

Make your quilt look like it was made by a professional. Preprinted corners and borders will work with all our quilt blocks. Choose your pattern and then decide on the quilt size. Lot No. 87 is for double bed. Lot No. 88 is for a queen size bed. Lot No. 89 is for a king size bed.



## Receiving Blankets 100% Flannel Baby Receiving Blanket





#### Christmas Table Runner & Matching Towel





15 x 42 inch Table Runners & 15 x 30 inch Towels













#### Baby Quilt Tops



#92615



#92613





#92617



#92616





#92611



#92614



#92627

#92637

#92619

## Baby Quilt Tops



# Twelve 9x9 inch blocks made of polycotton crease resistant material. Two of the designs are all cross



92312 cross stitch

| _ |  |      |  |
|---|--|------|--|
|   |  | Re I |  |
|   |  |      |  |
|   |  |      |  |

92325 outline stitch



92328 outline stitch



92 outline stitch



#### 92315 outline stitch



92317 outline stitch





#### **Ruffled Pillowcase**





#### Growth Charts



### Samplers





l.

65620









## Table Runners

Lot No. 656 - 15x42 inch lace edge table runner. Made of poly cotton material.

## Doilies -12 inch - perle edge













### Hemmed Pillowcase

83614



Lot No. 836 Hemmed edge pillowcase. These pillowcases fit a standard size pillow with a two inch hemm on the bottom