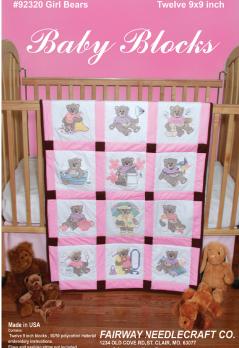

# Twelve 9x9 inch blocks made of polycotton crease resistant material. Two of the designs are all cross

92312 cross stitch

| _ |  |      |  |
|---|--|------|--|
|   |  | Re I |  |
|   |  |      |  |
|   |  |      |  |