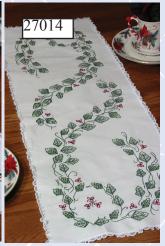

## Table Runners

Lot No. 656 - 15x42 inch lace edge table runner. Made of poly cotton material.