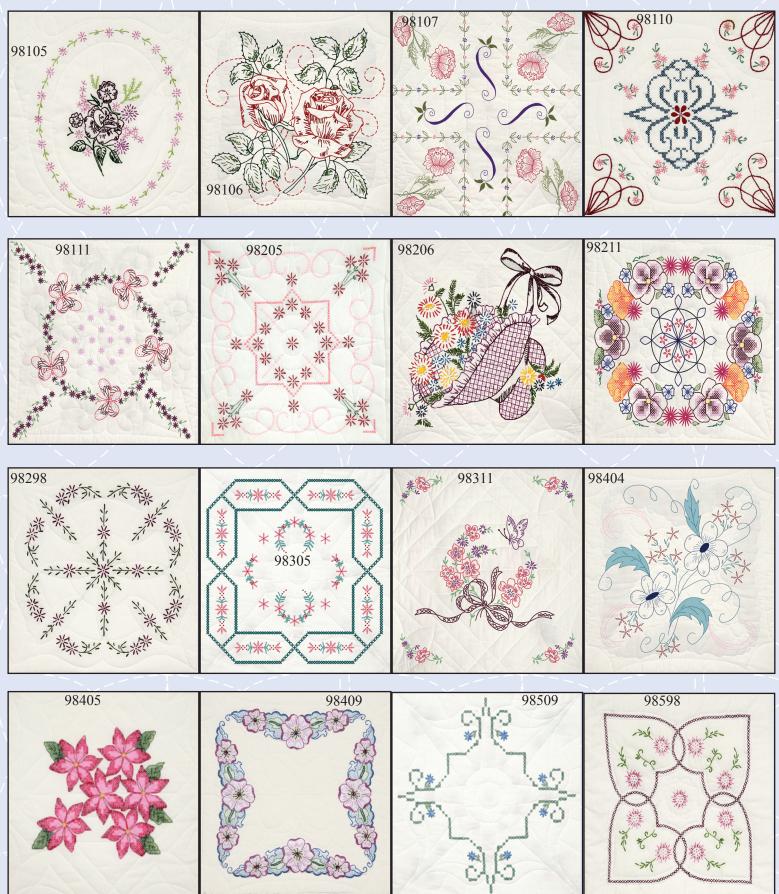

# Style 98 Quilt Blocks

These quilt blocks are 18x18 made of 50/50 polycottong material with quilting marks