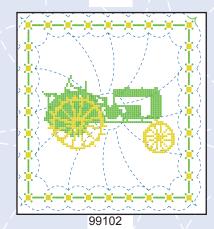

package, reducing the space requirements from three to one peg.

81312 grid-1





Pillowcase has a grid pattern printed on it, select one of the the enclosed patterns and embroider. Grid will wash out completely after embroidery. 81322 grid-2



# Style 92 Quilt Blocks





These quilt blocks are 18x18 inch and do not have quilting marks. This makes them great for use on a quilting machine. They can be hand quilted but a quilting pattern will have to be added by the customer.

## Style 95 Quilt Blocks



These quilt blocks are 18x18 and do have quilting marks. Blocks are made of 50/50 polycotton.

# Style 98 Quilt Blocks



These quilt blocks are 18x18 made of 50/50 polycottong material with quilting marks



## Style 91 Quilt Blocks



#### Style 99 Quilt Block





99200







99600



# Colonial Lady Pillowcase



82577





82587

#82525 Matching Dresser Scarf #12525



#82519 Matching Dresser Scarf #12519





#82565

#82527 Matching Dresser Scarf #12527





#82557



82510



82567



#### Colonial Lady Dresser Scarf



82511

12525

12519

12527

#### Coordinating Quilt Block and Pillowcase



#### Just Color-it





Single pillowcase printed so it can be colored with either crayon, or marker. They are great for birthday parties, scouts, 4H, after school programs..... We have two patterns for boys and two for girls.





#### Matching Pillowcases & Scarves

Pillow cases are 30 x 20 inch and scarves are 15 x 42 inch. Made of poly cotton crease resistant material.



Style 829 is Hemstitch edge pillowcase that needs to have the edge crochet to finis Style 830 is a