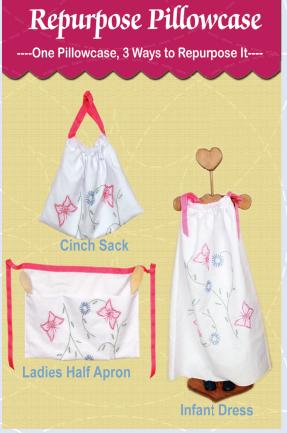

#### Lot No. 81212

Package includes one printed for embroidery pillowcase and instructions for repurposing into a cinch sack, half apron, or infant dress.