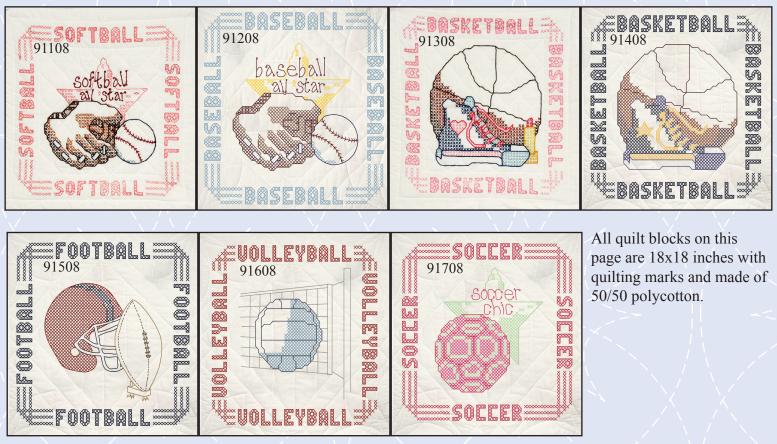

owcase. This gives the customer three choices for one package, reducing the space requirements from three to one peg.

81312 grid-1





Pillowcase has a grid pattern printed on it, select one of the the enclosed patterns and embroider. Grid will wash out completely after embroidery. 81322 grid-2



# Style 92 Quilt Blocks





These quilt blocks are 18x18 inch and do not have quilting marks. This makes them great for use on a quilting machine. They can be hand quilted but a quilting pattern will have to be added by the customer.

## Style 95 Quilt Blocks



These quilt blocks are 18x18 and do have quilting marks. Blocks are made of 50/50 polycotton.

# Style 98 Quilt Blocks



These quilt blocks are 18x18 made of 50/50 polycottong material with quilting marks



## Style 91 Quilt Blocks



#### Style 99 Quilt Block





99200







99600



# Colonial Lady Pillowcase



82577





82587

#82525 Matching Dresser Scarf #12525



#82519 Matching Dresser Scarf #12519





#82565

#82527 Matching Dresser Scarf #12527





#82557



82510



82567



#### Colonial Lady Dresser Scarf



82511

12525

12519

12527

#### Coordinating Quilt Block and Pillowcase



#### Just Color-it





Single pillowcase printed so it can be colored with either crayon, or marker. They are great for birthday parties, scouts, 4H, after school programs..... We have two patterns for boys and two for girls.





#### Matching Pillowcases & Scarves

Pillow cases are 30 x 20 inch and scarves are 15 x 42 inch. Made of poly cotton crease resistant material.



Style 829 is Hemstitch edge pillowcase that ne