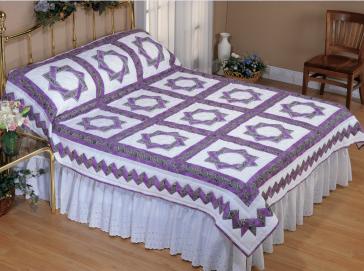

### New Items Queen Size Embroidered Quilts 99x99 inch

99 X 99 inch Queen Size

#### Queen Size Embroidered Quilts 99x99 inch