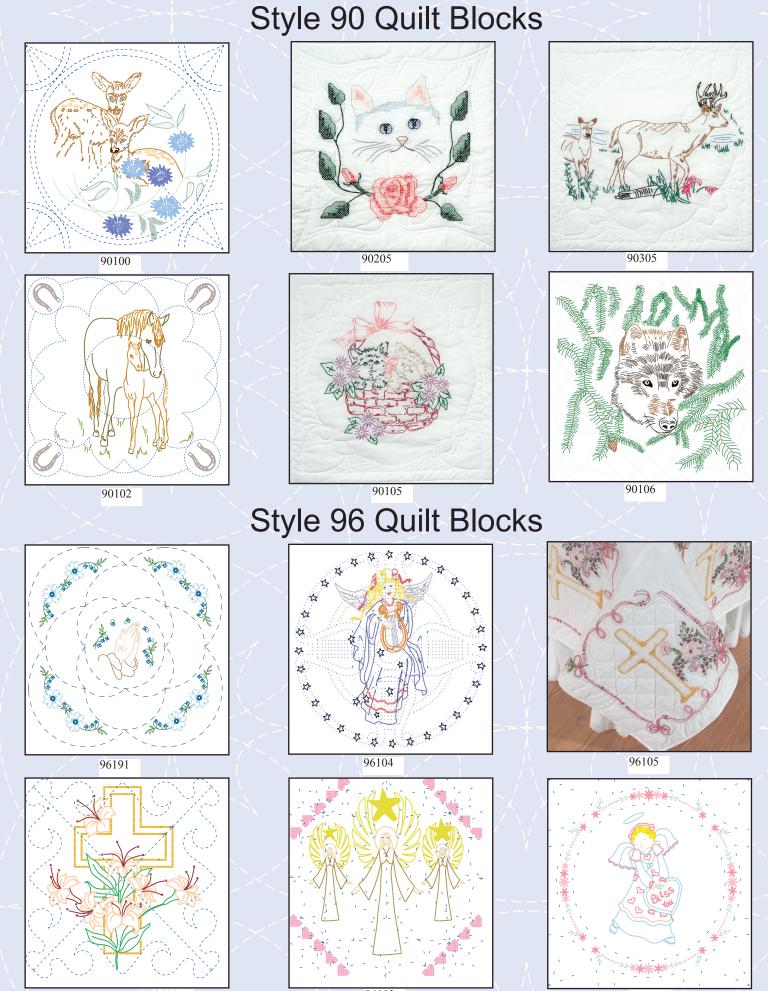

## Style 95 Quilt Blocks

These quilt blocks are 18x18 and do have quilting marks. Blocks are made of 50/50 polycotton.