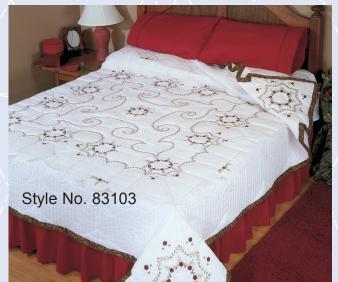

### New Items Queen Size Embroidered Quilts 99x99 inch

99 X 99 inch Queen Size

#### Queen Size Embroidered Quilts 99x99 inch