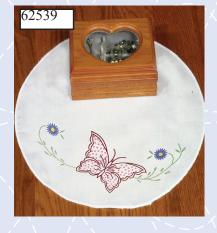

Runner & Matching Towel





15 x 42 inch Table Runners & 15 x 30 inch Towels













#### Baby Quilt Tops



#92615



#92613





#92617



#92616





#92611



#92614



#92627

#92637

#92619

## Baby Quilt Tops



# Twelve 9x9 inch blocks made of polycotton crease resistant material. Two of the designs are all cross



92312 cross stitch

| _ |  |      |  |
|---|--|------|--|
|   |  | Re I |  |
|   |  |      |  |
|   |  |      |  |

92325 outline stitch



92328 outline stitch



92 outline stitch



#### 92315 outline stitch



92317 outline stitch





#### **Ruffled Pillowcase**





#### Growth Charts



### Samplers





l.

65620









## Table Runners

Lot No. 656 - 15x42 inch lace edge table runner. Made of poly cotton material.

## Doilies -12 inch - perle edge













### Hemmed Pillowcase

83614



Lot No. 836 Hemmed edge pillowcase. These pillowcases fit a standard size pillow with a two inch hemm on the bottom.





#### 9x9 Red Work







#### "Texas Star" Embroidered Quilts

24 piece embroidered "Texas Star" queen size quilts (99 x 99). These quilts are complete with 4 piece top and 20 piece border . Complete queen size quilt made of 50/50 poly cotton crease resistant material.



86193

86295



# Applique & Embroidered Quilts

#### Style No. 86024 "Rose Medallion"

Combine applique and embroidery to make this 99 x 99 inch queen size quilt. Made of 50/50 poly cotton crease resistant material.





Style No. 86014 "Interlocking Squares"

### New Items Queen Size Embroidered Quilts 99x99 inch





99 X 99 inch Queen Size





#### Sampler