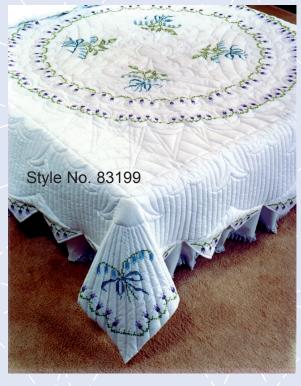

### New Items Queen Size Embroidered Quilts 99x99 inch

99 X 99 inch Queen Size

#### Queen Size Embroidered Quilts 99x99 inch