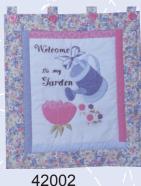

#### Pillow

43002

PILLOW - 17 x 17 inch, embroidered block is made of 50/50 poly cotton crease resistant material. Instructions included.