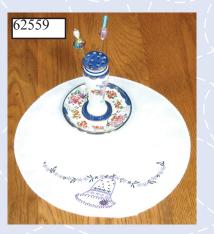

e Runner & Matching Towel





15 x 42 inch Table Runners & 15 x 30 inch Towels













#### Baby Quilt Tops



#92615



#92613





#92617



#92616





#92611



#92614



#92627

#92637

#92619

## Baby Quilt Tops



# Twelve 9x9 inch blocks made of polycotton crease resistant material. Two of the designs are all cross



92312 cross stitch

| _ |  |      |  |
|---|--|------|--|
|   |  | Re I |  |
|   |  |      |  |
|   |  |      |  |

92325 outline stitch



92328 outline stitch



92 outline stitch



#### 92315 outline stitch



92317 outline stitch





#### **Ruffled Pillowcase**





#### Growth Charts



### Samplers





l.

65620









## Table Runners

Lot No. 656 - 15x42 inch lace edge table runner. Made of poly cotton material.

## Doilies -12 inch - perle edge













### Hemmed Pillowcase

83614



Lot No. 836 Hemmed edge pillowcase. These pillowcases fit a standard size pillow with a two inch hemm on the bottom.





#### 9x9 Red Work







#### "Texas Star" Embroidered Quilts

24 piece embroidered "Texas Star" queen size quilts (99 x 99). These quilts are complete with 4 piece top and 20 piece border . Complete queen size quilt made of 50/50 poly cotton crease resistant material.



86193

86295



# Applique & Embroidered Quilts

#### Style No. 86024 "Rose Medallion"

Combine applique and embroidery to make this 99 x 99 inch queen size quilt. Made of 50/50 poly cotton crease resistant material.





Style No. 86014 "Interlocking Squares"

### New Items Queen Size Embroidered Quilts 99x99 inch





99 X 99 inch Queen Size





#### Sampler