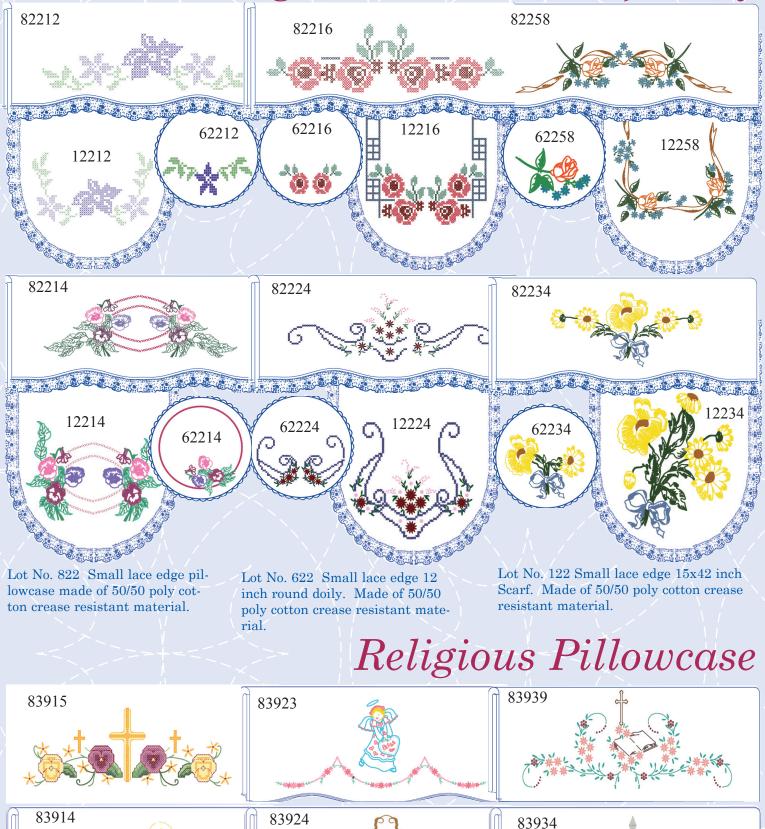

### Cross Stitch Pillowcases & Scarves

Pillow cases are 30 x 20 inch and scarves are 15 x 42 inch. Made of poly cotton crease resistant material.

#### Lace Edge Pillowcase, Scarf, Doily