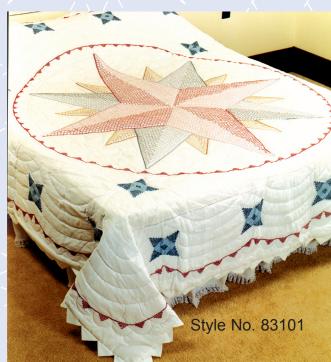

#### "Texas Star" Embroidered Quilts

24 piece embroidered "Texas Star" queen size quilts (99 x 99). These quilts are complete with 4 piece top and 20 piece border . Complete queen size quilt made of 50/50 poly cotton crease resistant material.