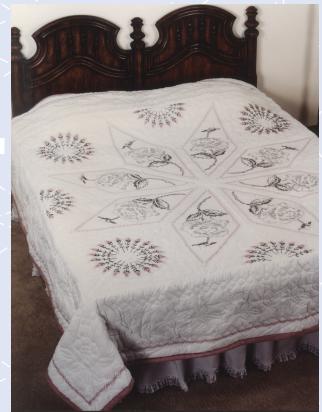

### New Items Queen Size Embroidered Quilts 99x99 inch

99 X 99 inch Queen Size

#### Queen Size Embroidered Quilts 99x99 inch