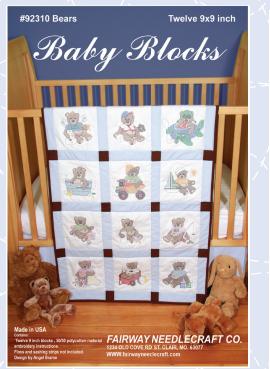

# Twelve 9x9 inch blocks made of polycotton crease resistant material. Two of the designs are all cross

92312 cross stitch

| _ |  |      |  |
|---|--|------|--|
|   |  | Re I |  |
|   |  |      |  |
|   |  |      |  |