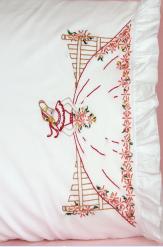

out completely after embroidery. 81322 grid-2



# Style 92 Quilt Blocks





These quilt blocks are 18x18 inch and do not have quilting marks. This makes them great for use on a quilting machine. They can be hand quilted but a quilting pattern will have to be added by the customer.

## Style 95 Quilt Blocks



These quilt blocks are 18x18 and do have quilting marks. Blocks are made of 50/50 polycotton.

# Style 98 Quilt Blocks



These quilt blocks are 18x18 made of 50/50 polycottong material with quilting marks



## Style 91 Quilt Blocks



#### Style 99 Quilt Block





99200







99600



# Colonial Lady Pillowcase



82577





82587

#82525 Matching Dresser Scarf #12525



#82519 Matching Dresser Scarf #12519





#82565

#82527 Matching Dresser Scarf #12527





#82557



82510



82567



#### Colonial Lady Dresser Scarf



82511

12525

12519

12527

#### Coordinating Quilt Block and Pillowcase



#### Just Color-it





Single pillowcase printed so it can be colored with either crayon, or marker. They are great for birthday parties, scouts, 4H, after school programs..... We have two patterns for boys and two for girls.





#### Matching Pillowcases & Scarves

Pillow cases are 30 x 20 inch and scarves are 15 x 42 inch. Made of poly cotton crease resistant material.



Style 829 is Hemstitch edge pillowcase that needs to have the edge crochet to finis Style 830 is a Perle edge pillowcase and needs no further work to the edge

Style 161 is a Hemstitch edge dresser scarf that needs to have the edge crochet to finish Style 162 is a Perle edge dresser scarf and need