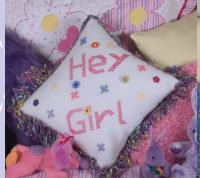

# Learn To Stitch Accent Pillow Tops Pillow are designed for different ability levels. From Beginner to Intermediate. Fits standard 14 inch pillow form. Edging

and embellishments are not included. Pillow top is sewn together, except for one open end.

#55015 Butterfly Ability Level Intermediate

#55025 Princess Tiara Ability Level Beginner

#55035 Basketball Ability Level Advanced Beginner Ability Level Intermediate

#55045 Purse

#55055 Hey Girl Ability Level Beginner