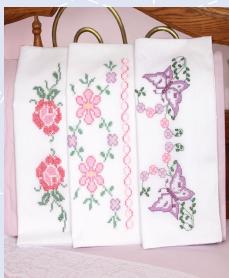

## Grid Pillowcase

Each package has three cross stitch pattern instructions and one pair of grid stamped pillowcases. Customer can stitch one of the enclosed patterns on the grid pillowcase. This gives the customer three choices for one package, reducing the space requirements from three to one peg.

81312 grid-1

Pillowcase has a grid pattern printed on it, select one of the the enclosed patterns and embroider. Grid will wash out completely after embroidery. 81322 grid-2