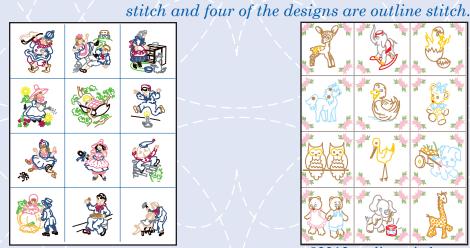

# Twelve 9x9 inch blocks made of polycotton crease resistant material. Two of the designs are all cross

92312 cross stitch

| _ |  |      |  |
|---|--|------|--|
|   |  | Re I |  |
|   |  |      |  |
|   |  |      |  |

92325 outline stitch

92328 outline stitch

92 outline stitch

#### 92315 outline stitch

92317 outline stitch