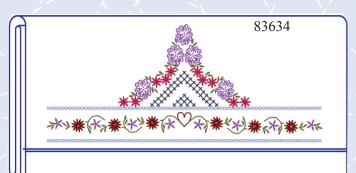

### Hemmed Pillowcase

83614

Lot No. 836 Hemmed edge pillowcase. These pillowcases fit a standard size pillow with a two inch hemm on the bottom.