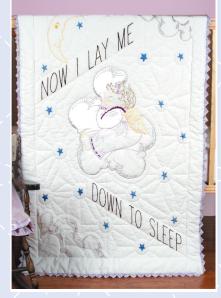

further work to the edge.

### Cross Stitch Pillowcases & Scarves

Pillow cases are 30 x 20 inch and scarves are 15 x 42 inch. Made of poly cotton crease resistant material.



#### Lace Edge Pillowcase, Scarf, Doily





### Animal Pillowcase & Scarf



# **Borders For Your Quilts**

Make your quilt look like it was made by a professional. Preprinted corners and borders will work with all our quilt blocks. Choose your pattern and then decide on the quilt size. Lot No. 87 is for double bed. Lot No. 88 is for a queen size bed. Lot No. 89 is for a king size bed.



## Receiving Blankets 100% Flannel Baby Receiving Blanket





#### Christmas Table Runner & Matching Towel





15 x 42 inch Table Runners & 15 x 30 inch Towels













#### Baby Quilt Tops



#92615



#92613





#92617



#92616





#92611



#92614



#92627

#92637

#92619

## Baby Quilt Tops



# Twelve 9x9 inch blocks made of polycotton crease resistant material. Two of the designs are all cross



92312 cross stitch

| _ |  |      |  |
|---|--|------|--|
|   |  | Re I |  |
|   |  |      |  |
|   |  |      |  |

92325 outline stitch



92328 outline stitch



92 outline stitch



#### 92315 outline stitch



92317 outline stitch





#### **Ruffled Pillowcase**





#### Growth Charts



### Samplers





l.

65620









## Table Runners

Lot No. 656 - 15x42 inch lace edge table runner. Made of poly cotton material.

## Doilies -12 inch - perle edge













### Hemmed Pillowcase

83614



Lot No. 836 Hemmed edge pillowcase. These pillowcases fit a standard size pillow with a two inch hemm on