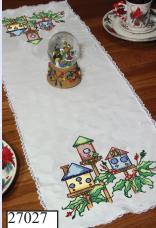

#### Christmas Table Runner & Matching Towel

15 x 42 inch Table Runners & 15 x 30 inch Towels