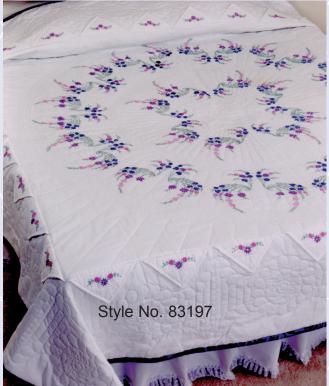

### New Items Queen Size Embroidered Quilts 99x99 inch

99 X 99 inch Queen Size

#### Queen Size Embroidered Quilts 99x99 inch