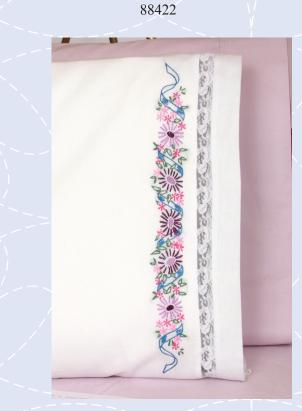

### Cross Stitch Pillowcases & Scarves

Pillow cases are 30 x 20 inch and scarves are 15 x 42 inch. Made of poly cotton crease resistant material.