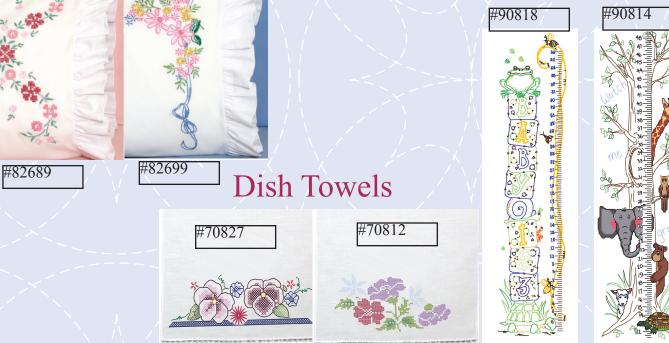

for double bed. Lot No. 88 is for a queen size bed. Lot No. 89 is for a king size bed.



## Receiving Blankets 100% Flannel Baby Receiving Blanket





#### Christmas Table Runner & Matching Towel





15 x 42 inch Table Runners & 15 x 30 inch Towels













#### Baby Quilt Tops



#92615



#92613





#92617



#92616





#92611



#92614



#92627

#92637

#92619

## Baby Quilt Tops



# Twelve 9x9 inch blocks made of polycotton crease resistant material. Two of the designs are all cross



92312 cross stitch

| _ |  |      |  |
|---|--|------|--|
|   |  | Re I |  |
|   |  |      |  |
|   |  |      |  |

92325 outline stitch



92328 outline stitch



92 outline stitch



#### 92315 outline stitch



92317 outline stitch





#### **Ruffled Pillowcase**





#### Growth Charts



### Samplers





l.

65620









## Table Runners

Lot No. 656 - 15x42 inch lace edge table runner. Made of poly cotton material.

## Doilies -12 inch - perle edge













### Hemmed Pillowcase

83614



Lot No. 836 Hemmed edge pillowcase. These pillowcases fit a standard size pillow with a two inch hemm on the bottom.





#### 9x9 Red Work







#### "Texas Star" Embroidered Quilts

24 piece embroidered "Texas Star" queen size quilts (99 x 99). These quilts are complete with 4 piece top and 20 piece border . Complete queen size quilt made of 50/50 poly cotton crease resistant material.



86193

86295



# Applique & Embroidered Quilts

#### Style No. 86024 "Rose Medallion"

Combine applique and embroidery to make this 99 x 99 inch queen size quilt. Made of 50/50 poly cotton