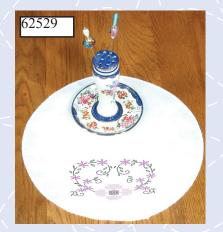

ble Runner & Matching Towel





15 x 42 inch Table Runners & 15 x 30 inch Towels













#### Baby Quilt Tops



#92615



#92613





#92617



#92616





#92611



#92614



#92627

#92637

#92619

## Baby Quilt Tops



# Twelve 9x9 inch blocks made of polycotton crease resistant material. Two of the designs are all cross



92312 cross stitch

| _ |  |      |  |
|---|--|------|--|
|   |  | Re I |  |
|   |  |      |  |
|   |  |      |  |

92325 outline stitch



92328 outline stitch



92 outline stitch



#### 92315 outline stitch



92317 outline stitch





#### **Ruffled Pillowcase**





#### Growth Charts



### Samplers





l.

65620









## Table Runners

Lot No. 656 - 15x42 inch lace edge table runner. Made of poly cotton material.

## Doilies -12 inch - perle edge













### Hemmed Pillowcase

83614



Lot No. 836 Hemmed edge pillowcase. These pillowcases fit a standard size pillow with a two inch hemm on the bottom.





#### 9x9 Red Work







#### "Texas Star" Embroidered Quilts

24 piece embroidered "Texas Star" queen size quilts (99 x 99). These quilts are complete with 4 piece top and 20 piece border . Complete queen size quilt made of 50/50 poly cotton crease resistant material.



86193

86295



# Applique & Embroidered Quilts

#### Style No. 86024 "Rose Medallion"

Combine applique and embroidery to make this 99 x 99 inch queen size quilt. Made of 50/50 poly cotton crease resistant material.





Style No. 86014 "Interlocking Squares"

### New Items Queen Size Embroidered Quilts 99x99 inch





99 X 99 inch Queen Size





#### Sampl