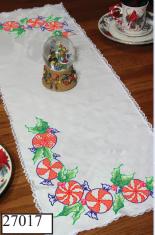

#### Christmas Table Runner & Matching Towel

15 x 42 inch Table Runners & 15 x 30 inch Towels