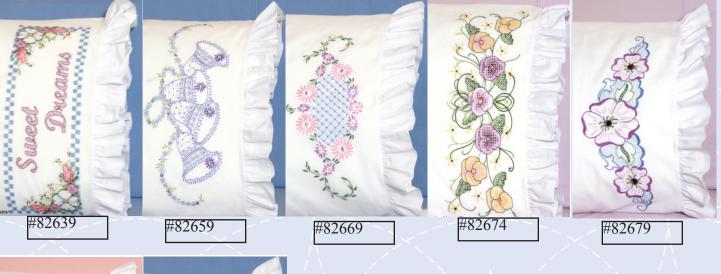

### Cross Stitch Pillowcases & Scarves

Pillow cases are 30 x 20 inch and scarves are 15 x 42 inch. Made of poly cotton crease resistant material.

#### Lace Edge Pillowcase, Scarf, Doily

### Animal Pillowcase & Scarf