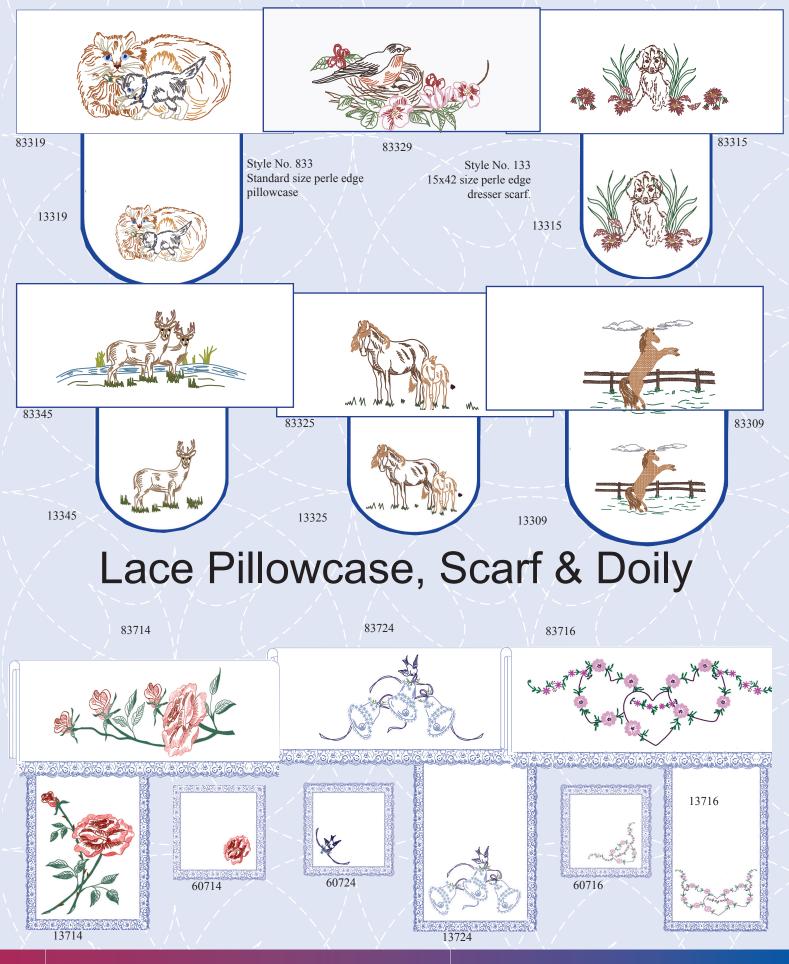

es, scouts, 4H, after school programs..... We have two patterns for boys and two for girls.





#### Matching Pillowcases & Scarves

Pillow cases are 30 x 20 inch and scarves are 15 x 42 inch. Made of poly cotton crease resistant material.



Style 829 is Hemstitch edge pillowcase that needs to have the edge crochet to finis Style 830 is a Perle edge pillowcase and needs no further work to the edge

Style 161 is a Hemstitch edge dresser scarf that needs to have the edge crochet to finish Style 162 is a Perle edge dresser scarf and needs no further work to the edge.

### Cross Stitch Pillowcases & Scarves

Pillow cases are 30 x 20 inch and scarves are 15 x 42 inch. Made of poly cotton crease resistant material.



#### Lace Edge Pillowcase, Scarf, Doily





### Animal Pillowcase & Scarf



# **Borders For Your Quilts**

Make your quilt look like it was made by a professional. Preprinted corners and borders will work with all our quilt blocks. Choose your pattern and then decide on the quilt size. Lot No. 87 is for double bed. Lot No. 88 is for a queen size bed. Lot No. 89 is for a king size bed.



## Receiving Blankets 100% Flannel Baby Receiving Blanket





#### Christmas Table Runner & Matching Towel





15 x 42 inch Table Runners & 15 x 30 inch Towels













#### Baby Quilt Tops



#92615



#92613





#92617



#92616





#92611



#92614



#92627

#92637

#92619

## Baby Quilt Tops



# Twelve 9x9 inch blocks made of polycotton crease resistant material. Two of the designs are all cross



92312 cross stitch

| _ |  |      |  |
|---|--|------|--|
|   |  |