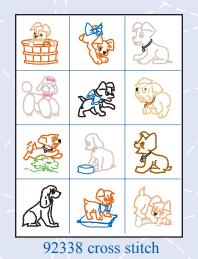

## Grid Pillowcase

Each package has three cross stitch pattern instructions and one pair of grid stamped pillowcases. Customer can stitch one of the enclosed patterns on the grid pillowcase. This gives the customer three choices for one package, reducing the space requirements from three to one peg.

81312 grid-1

Pillowcase has a grid pattern printed on it, select one of the the enclosed patterns and embroider. Grid will wash out completely after embroidery. 81322 grid-2