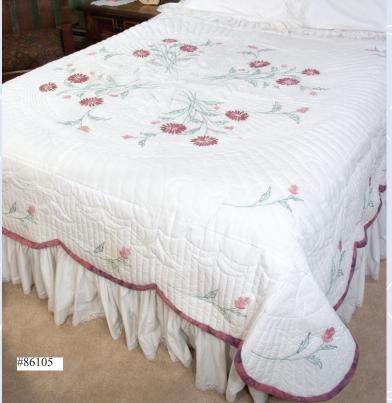

### New Items Queen Size Embroidered Quilts 99x99 inch

99 X 99 inch Queen Size

#### Queen Size Embroidered Quilts 99x99 inch