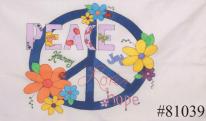

#### Just Color-it

Single pillowcase printed so it can be colored with either crayon, or marker. They are great for birthday parties, scouts, 4H, after school programs..... We have two patterns for boys and two for girls.