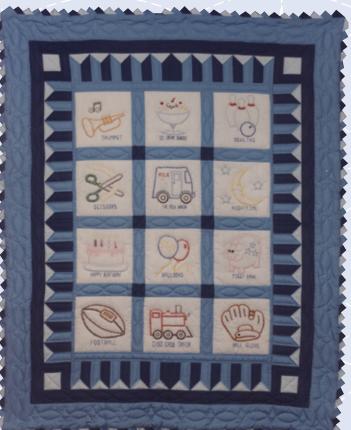

#### Baby Quilt Tops

#92615

#92613

#92617

#92616

#92611

#92614

#92627

## Baby Quilt Tops

# Twelve 9x9 inch blocks made of polycotton crease resistant material. Two of the designs are all cross

92312 cross stitch

| _ |  |      |  |
|---|--|------|--|
|   |  | Re I |  |
|   |  |      |  |
|   |  |      |  |