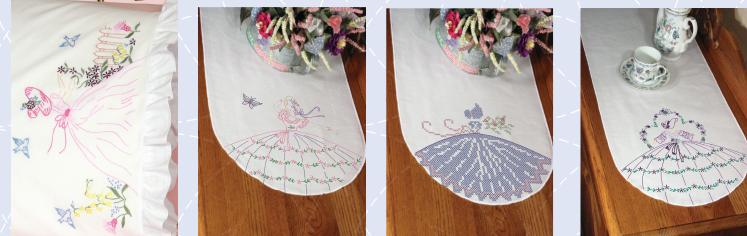

# Colonial Lady Pillowcase

82577

82587

#82525 Matching Dresser Scarf #12525

#82519 Matching Dresser Scarf #12519

#82565

#82527 Matching Dresser Scarf #12527

#82557

#### Colonial Lady Dresser Scarf

82511

12525

12519

12527

#### Matching Pillowcases & Scarves

Pillow cases are 30 x 20 inch and scarves are 15 x 42 inch. Made of poly cotton crease resistant material.

Style 829 is Hemstitch edge pillowcase that needs to have the edge crochet to finis Style 830 is a Perle edge pillowcase and needs no further work to the edge

### Cross Stitch Pillowcases & Scarves

Pillow cases are 30 x 20 inch and scarves are 15 x 42 inch. Made of poly cotton crease resistant material.

## Table Runners

Lot No. 656 - 15x42 inch lace edge table runner. Made of poly cotton material.