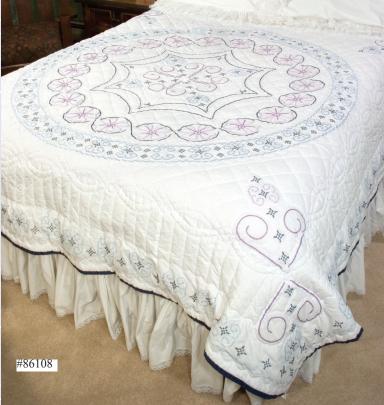

### New Items Queen Size Embroidered Quilts 99x99 inch

99 X 99 inch Queen Size

#### Queen Size Embroidered Quilts 99x99 inch