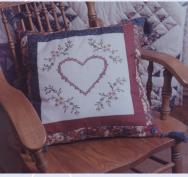

#### Pillow

43002

PILLOW - 17 x 17 inch, embroidered block is made of 50/50 poly cotton crease resistant material. Instructions included.