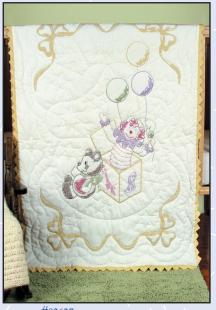

and needs no further work to the edge.

### Cross Stitch Pillowcases & Scarves

Pillow cases are 30 x 20 inch and scarves are 15 x 42 inch. Made of poly cotton crease resistant material.



#### Lace Edge Pillowcase, Scarf, Doily





### Animal Pillowcase & Scarf



# **Borders For Your Quilts**

Make your quilt look like it was made by a professional. Preprinted corners and borders will work with all our quilt blocks. Choose your pattern and then decide on the quilt size. Lot No. 87 is for double bed. Lot No. 88 is for a queen size bed. Lot No. 89 is for a king size bed.



## Receiving Blankets 100% Flannel Baby Receiving Blanket





#### Christmas Table Runner & Matching Towel





15 x 42 inch Table Runners & 15 x 30 inch Towels













#### Baby Quilt Tops



#92615



#92613





#92617



#92616





#92611



#92614



#92627

#92637

#92619

## Baby Quilt Tops



# Twelve 9x9 inch blocks made of polycotton crease resistant material. Two of the designs are all cross



92312 cross stitch

| _ |  |      |  |
|---|--|------|--|
|   |  | Re I |  |
|   |  |      |  |
|   |  |      |  |

92325 outline stitch



92328 outline stitch



92 outline stitch



#### 92315 outline stitch



92317 outline stitch





#### **Ruffled Pillowcase**





#### Growth Charts



### Samplers





l.

65620









## Table Runners

Lot No. 656 - 15x42 inch lace edge table runner. Made of poly cotton material.

## Doilies -12 inch - perle edge













### Hemmed Pillowcase

83614



Lot No. 836 Hemmed edge pillowcase. These pillowcases fit a standard size pillow with a two i