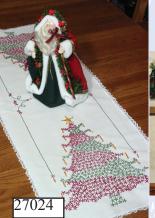

#### Christmas Table Runner & Matching Towel

15 x 42 inch Table Runners & 15 x 30 inch Towels