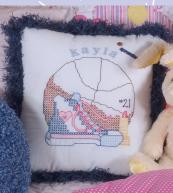

# Learn To Stitch Accent Pillow Tops Pillow are designed for different ability levels. From Beginner to Intermediate. Fits standard 14 inch pillow form. Edging

and embellishments are not included. Pillow top is sewn together, except for one open end.

#55015 Butterfly Ability Level Intermediate

#55025 Princess Tiara Ability Level Beginner

#55035 Basketball Ability Level Advanced Beginner Ability Level Intermediate

#55045 Purse

#55055 Hey Girl Ability Level Beginner