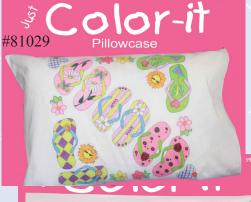

#### Just Color-it

Single pillowcase printed so it can be colored with either crayon, or marker. They are great for birthday parties, scouts, 4H, after school programs..... We have two patterns for boys and two for girls.