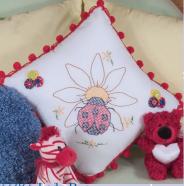

# Learn To Stitch Accent Pillow Tops Pillow are designed for different ability levels. From Beginner to Intermediate. Fits standard 14 inch pillow form. Edging

and embellishments are not included. Pillow top is sewn together, except for one open end.

#55065 Lady Bug Ability Level Advanced Beginner Ability Level Advanced Beginner Ability Level Beginner

#55075 Softball Glove & Ball

#55085 All American Girl