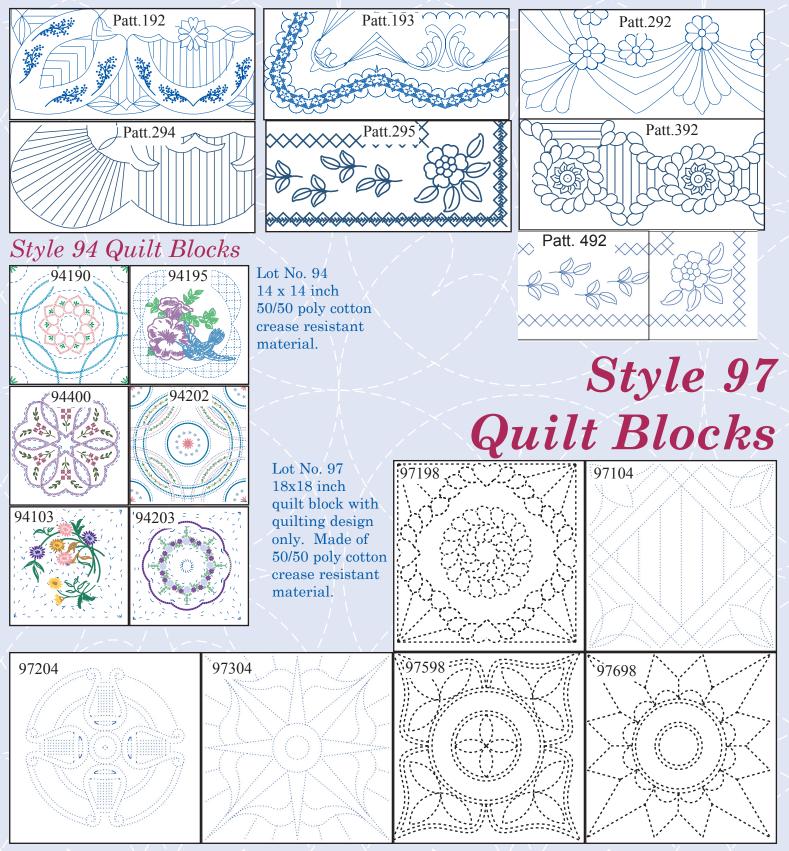

# Style 98 Quilt Blocks

These quilt blocks are 18x18 made of 50/50 polycottong material with quilting marks

#### Style 99 Quilt Block

99200

99600