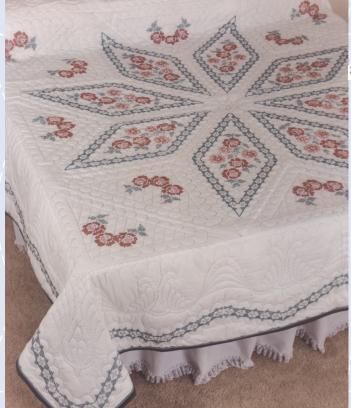

#### "Texas Star" Embroidered Quilts

24 piece embroidered "Texas Star" queen size quilts (99 x 99). These quilts are complete with 4 piece top and 20 piece border . Complete queen size quilt made of 50/50 poly cotton crease resistant material.