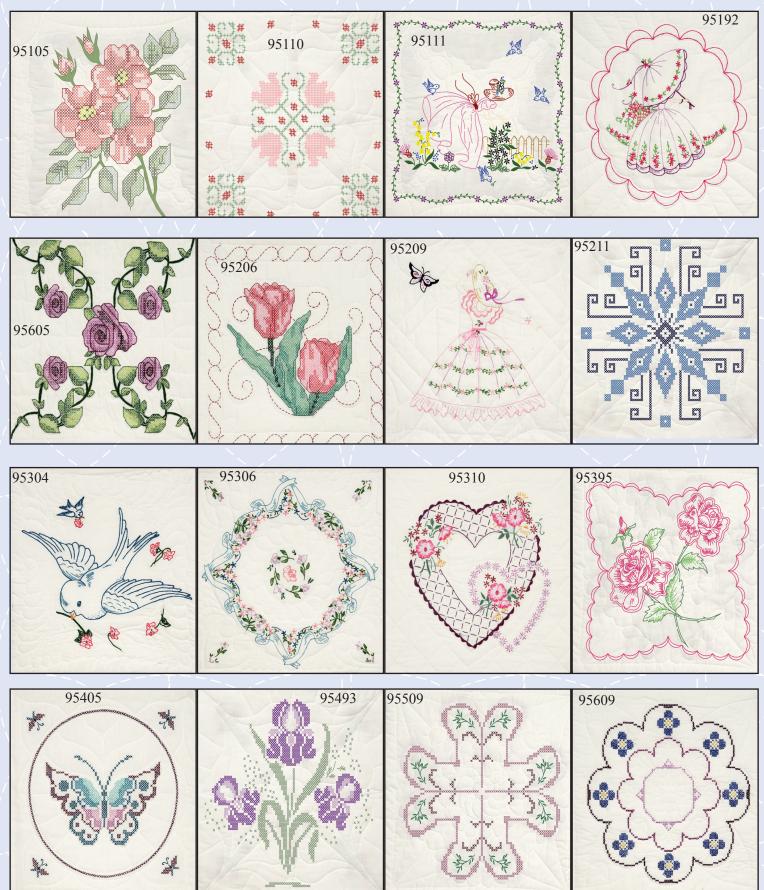

## Style 95 Quilt Blocks

These quilt blocks are 18x18 and do have quilting marks. Blocks are made of 50/50 polycotton.