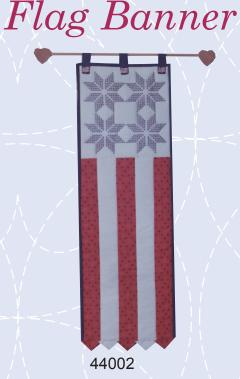

# **Borders For Your Quilts**

Make your quilt look like it was made by a professional. Preprinted corners and borders will work with all our quilt blocks. Choose your pattern and then decide on the quilt size. Lot No. 87 is for double bed. Lot No. 88 is for a queen size bed. Lot No. 89 is for a king size bed.