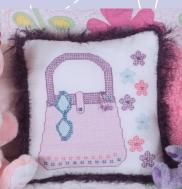

# Learn To Stitch Accent Pillow Tops Pillow are designed for different ability levels. From Beginner to Intermediate. Fits standard 14 inch pillow form. Edging

and embellishments are not included. Pillow top is sewn together, except for one open end.

#55015 Butterfly Ability Level Intermediate

#55025 Princess Tiara Ability Level Beginner

#55035 Basketball Ability Level Advanced Beginner Ability Level Intermediate

#55045 Purse

#55055 Hey Girl Ability Level Beginner