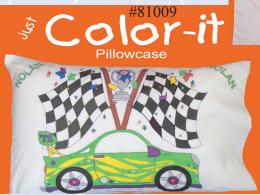

#### Just Color-it

Single pillowcase printed so it can be colored with either crayon, or marker. They are great for birthday parties, scouts, 4H, after school programs..... We have two patterns for boys and two for girls.