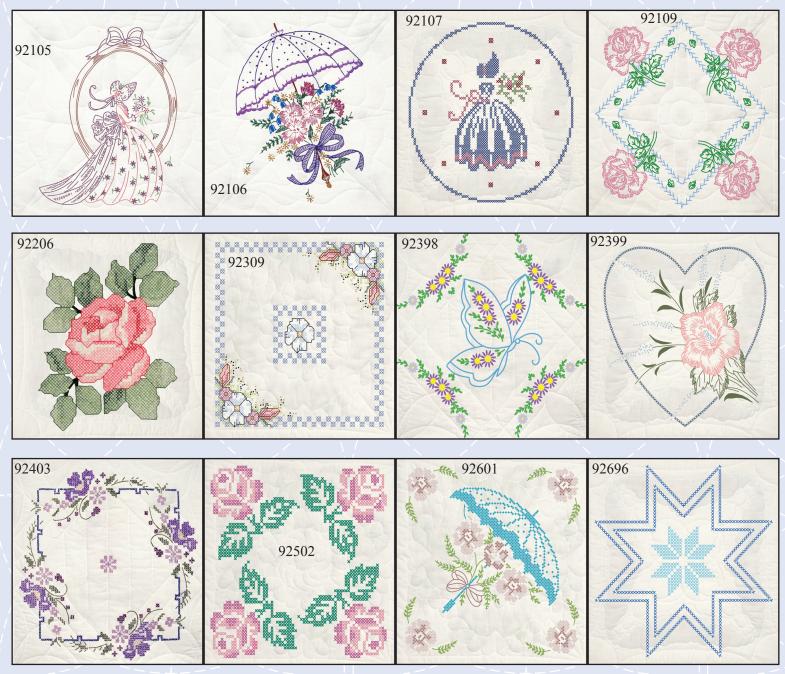

# Style 92 Quilt Blocks

These quilt blocks are 18x18 inch and do not have quilting marks. This makes them great for use on a quilting machine. They can be hand quilted but a quilting pattern will have to be added by the customer.