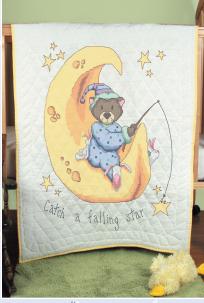

edge dresser scarf and needs no further work to the edge.

### Cross Stitch Pillowcases & Scarves

Pillow cases are 30 x 20 inch and scarves are 15 x 42 inch. Made of poly cotton crease resistant material.



#### Lace Edge Pillowcase, Scarf, Doily





### Animal Pillowcase & Scarf



# **Borders For Your Quilts**

Make your quilt look like it was made by a professional. Preprinted corners and borders will work with all our quilt blocks. Choose your pattern and then decide on the quilt size. Lot No. 87 is for double bed. Lot No. 88 is for a queen size bed. Lot No. 89 is for a king size bed.



## Receiving Blankets 100% Flannel Baby Receiving Blanket





#### Christmas Table Runner & Matching Towel





15 x 42 inch Table Runners & 15 x 30 inch Towels













#### Baby Quilt Tops



#92615



#92613





#92617



#92616





#92611



#92614



#92627

#92637

#92619

## Baby Quilt Tops



# Twelve 9x9 inch blocks made of polycotton crease resistant material. Two of the designs are all cross



92312 cross stitch

| _ |  |      |  |
|---|--|------|--|
|   |  | Re I |  |
|   |  |      |  |
|   |  |      |  |

92325 outline stitch



92328 outline stitch



92 outline stitch



#### 92315 outline stitch



92317 outline stitch





#### **Ruffled Pillowcase**





#### Growth Charts



### Samplers





l.

65620









## Table Runners

Lot No. 656 - 15x42 inch lace edge table runner. Made of poly cotton material.

## Doilies -12 inch - perle edge













### Hemmed Pillowcase

83614



Lot No. 836 Hemmed edge pillowcase. These pillowcases fit a standard size