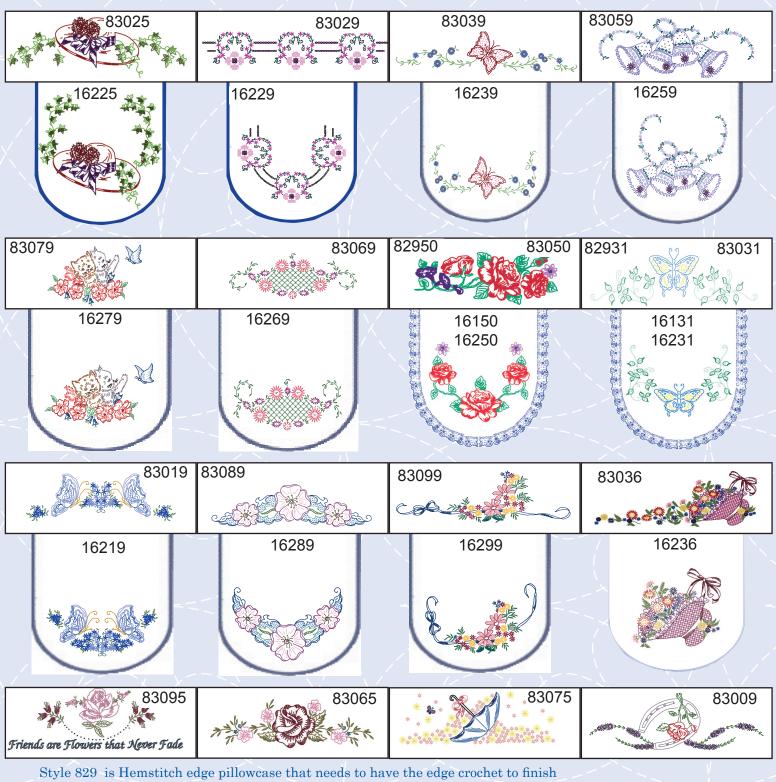

#### Matching Pillowcases & Scarves

Pillow cases are 30 x 20 inch and scarves are 15 x 42 inch. Made of poly cotton crease resistant material.

Style 829 is Hemstitch edge pillowcase that needs to have the edge crochet to finis Style 830 is a Perle edge pillowcase and needs no further work to the edge

Style 161 is a Hemstitch edge dresser scarf that needs to have the edge crochet to finish Style 162 is a Perle edge dresser scarf and needs no further work to the edge.