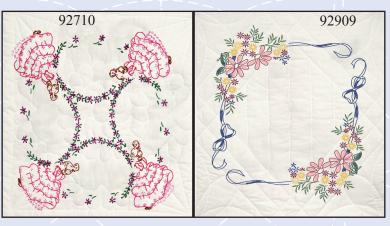

# Style 92 Quilt Blocks

These quilt blocks are 18x18 inch and do not have quilting marks. This makes them great for use on a quilting machine. They can be hand quilted but a quilting pattern will have to be added by the customer.